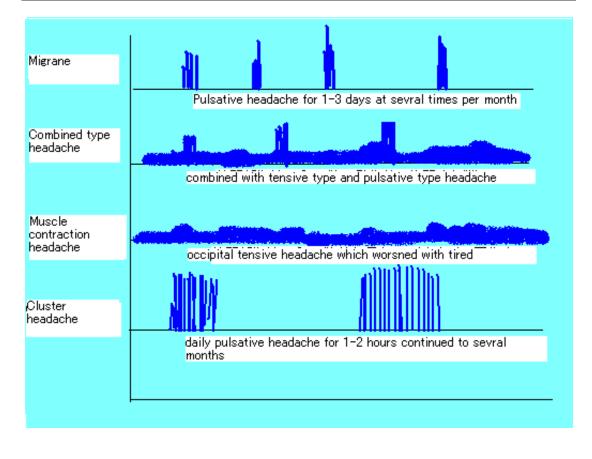

## **Care Provided**

| Our physicians provide care of | of many medical | conditions including the following: |
|--------------------------------|-----------------|-------------------------------------|
|--------------------------------|-----------------|-------------------------------------|

| Headache                 | Brain tumors          |
|--------------------------|-----------------------|
| Cerebralvascular disease | Epilepsy              |
| Head and spinal injury   | Hydrocepahlus         |
| Movement disorders       | Vertigo and dizziness |
| Hypertension             | Hyperlipemia          |
| Facial spasm and palsy   |                       |